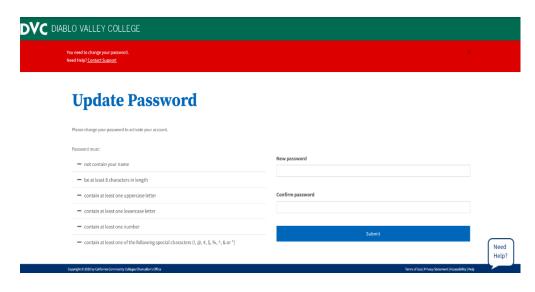

## **Step 5:**

Follow the guidelines on the left side to create a new password and you can click "submit" once you are done.