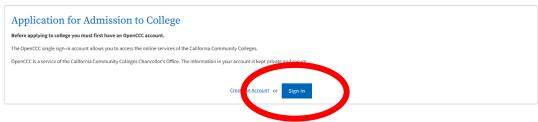

# How do I recover my CCCApply account?

Note! If you have applied to DVC or another California Community College recently, you will have an existing CCCApply account. If you are having trouble accessing your account, follow these steps to recover your account.

#### Step 1:

Go to <a href="https://home.cccapply.org/">https://home.cccapply.org/</a> and enter Diablo Valley College into the search bar.

Select Diablo Valley College from the dropdown menu and press "Apply."



#### Step 2:

Once on this page, click "Sign in."







#### Step 3:

Click on "Forgot your password?" and you fill the series of questions that appear on the screen.

Click "Next" after you have done filling out the questions.

# Sign In

To continue to your California Community Colleges student account, please sign in or create a new account.

\* Required field

Email or mobile phone \*

Next

Create an Account

Forgot your password?

### Step 4:

If you have access to the email account that you used to sign up, click on 'Email-send me an email to...' You will receive a validation code to reset your password.

Note: If you do not have access to your email, you will need to contact OpenCCC Tech Support.

## **OpenCCC Tech Support**

Email: support@openccc.net

Phone: (877) 247-4836

# Forgot Your Password?

Select a contact method. You wil