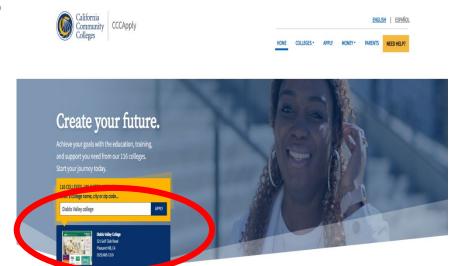

#### Step 1:

Go to <a href="https://home.cccapply.org/">https://home.cccapply.org/</a> and enter Diablo Valley College into the search bar.

Select Diablo Valley College from the dropdown menu and press "Apply."